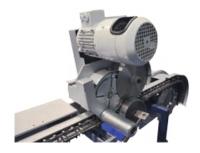

Our selvedge cutting device limits the waste of cut selvedges to a minimum. It is an optimal supplement to the upgrading of your machine to knitted fabrics.

A new stenter frame is not always necessary – our stenter frame extensions are more efficient as you may expect.