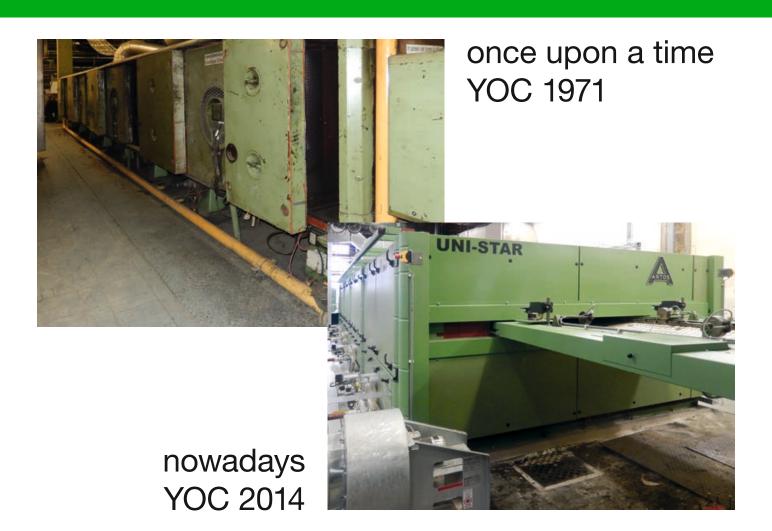

## **Extensions, Modernizations, Upgradings**

A machine of the brands Artos, Krantz or Stentex can be adapted to new requirements in various ways.

EMU - Extensions, Modernizations, Upgradings – provide endless possibilities.